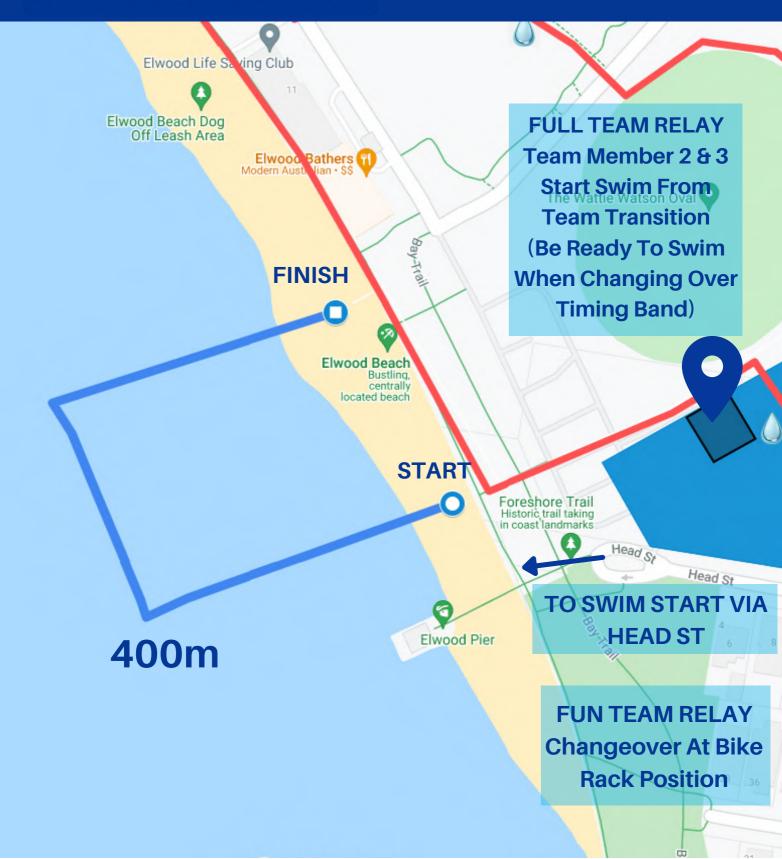

## **FULL RELAY**

#### **INSTRUCTIONS**

3 full triathlons one after another to post a total team time Swim 400m | Bike 10km | Run 4km

The **changeover** occurs at **'Full Relay Team Transition'** when the team member who next needs to be ready to swim.

## **FUN RELAY**

#### **INSTRUCTIONS**

1 triathlon split between 2 or 3 members Swim 400m | Bike 10km | Run 4km

1 x Ankle Timing Band - To be worn on the left ankle during the entirety of the event. Passing this from Swimmer, to Rider, to Runner.

The changeover occurs at the bike rack position.