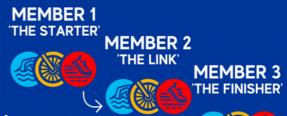

## **FULL RELAY**

#### **INSTRUCTIONS**

3 full triathlons one after another to post a total team time Swim 400m | Bike 10km | Run 4km

## MEMBER 1 Green

## MEMBER 2 Yellow

## MEMBER 3 Red

The **changeover** occurs at **'Full Relay Team Transition'** when the team member who next needs to be ready to swim.