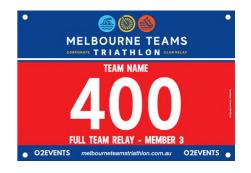

## **FULL RELAY**

#### **INSTRUCTIONS**

3 full triathlons one after another to post a total team time Swim 400m | Bike 10km | Run 4km

## MEMBER 3 Red

#### WHAT'S IN YOUR RACE KIT?

| For access into the bike compound.                    |
|-------------------------------------------------------|
| Team Member 1 please start according to the cap       |
| colour in the wave start list.                        |
| To be worn facing the front on run leg. Use Race      |
| Belt to attach to waist after finishing bike leg.     |
| Attach to Helmet and Bike before checking them        |
| into Bike Compound. (Please ensure your helmet is     |
| on your head to demonstrate fit, and the straps       |
| done up when checking bike in).                       |
| To be worn on the left ankle during the entirety of   |
| the event, passing it from Team Member 1, to 2, to 3. |
|                                                       |