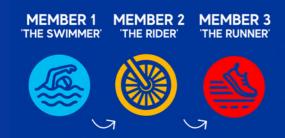

---------------------------------------|
| Team Member 1 please start according to the cap       |
| colour in the wave start list.                        |
| To be worn facing the front on run leg. Use Race      |
| Belt to attach to waist after finishing bike leg.     |
| Attach to Helmet and Bike before checking them        |
| into Bike Compound. (Please ensure your helmet is     |
| on your head to demonstrate fit, and the straps       |
| done up when checking bike in).                       |
| To be worn on the left ankle during the entirety of   |
| the event, passing it from Team Member 1, to 2, to 3. |
|                                                       |

The **changeover** occurs at **'Full Relay Team Transition'** when the team member who next needs to be ready to swim.



## **FUN RELAY**

#### **INSTRUCTIONS**

1 triathlon split between 2 or 3 members Swim 400m | Bike 10km | Run 4km

#### WRISTBAND



#### **BIKE STICKERS**



#### **RUN BIB**



### WHAT'S IN YOUR RACE KIT?

**Swimmer** 1 x Security Wristband to Access Bike Compound & 1 x Swim Cap

Rider 1 x Security Wristband & 1 x Bike and Helmet Stickers, to attach to

Helmet and Bike before checking them into Bike Compound.

(Please ensure your helmet is on your head to demonstrate fit, and

the straps done up when checking bike in)

**Runner** 1 x Security Wristband & 1 x Run Bib & Race Belt Use the Black Race

Belt to attach to the waist for the Run Leg.

1 x Ankle Timing Band - To be worn on the left ankle during the entirety of the event. Passing this from Swimmer, to Rider, to Runner.

The chan