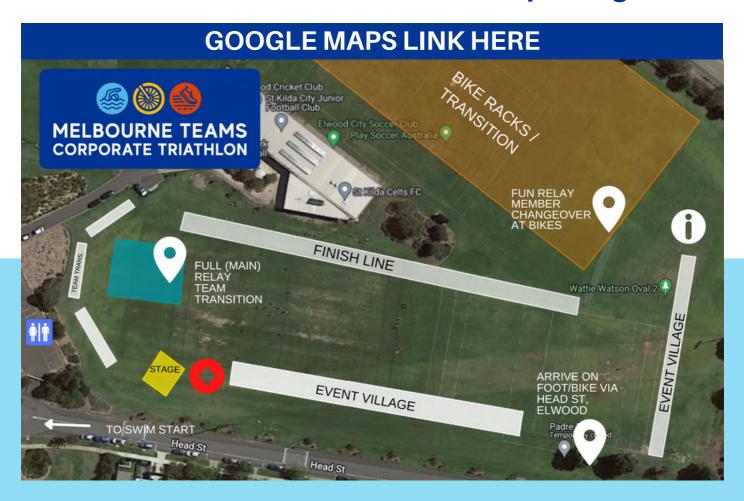

| Please be ready at the Beach Swim Start ready to swim 15  |
|                   | minutes before your wave start time).                     |
| 9:15am            | Fun Relay Bike Compound Closes                            |
| 9:30am            | Fun Team Relay Starts (Swimmer, please be ready at the    |
|                   | Beach Swim Start 15 minutes before your wave start time). |
| 11:15am           | Presentations (Fastest Male, Female, and Mixed Teams) &   |
|                   | 'Corporate Colours Dance Off'                             |
| 11:30am (Approx.) | Bike Collection Open (Once Cycle Course is clear)         |
| 12:00pm           | Beach Rd Reopens                                          |

## **VENUE**

### **LOCATION: Head Reserve, Elwood Sporting Fields**



#### **TRANSPORT**

We highly suggest that all competitors rideshare (carpool) or take public transport where possible, due to limited parking space and traffic congestion on race-day.

#### **PARKING**

There are several non-ticketed and ticket parking areas around the venue.

Parking is available around <u>Elsternwick Park (New St)</u>, or at <u>St Kilda Triangle</u> where there will be a short bike ride to the event.

Alternatively, parking is around side streets, allow extra time to walk or ride to the event.

## **FULL RELAY**

#### **INSTRUCTIONS**

3 full triathlons one after another to post a total team time Swim 400m | Bike 10km | Run 4km





## MEMBER 1 Green



## MEMBER 2 Yellow



## MEMBER 3 Red



#### WHAT'S IN YOUR RACE KIT?

| For access into the bike compound.