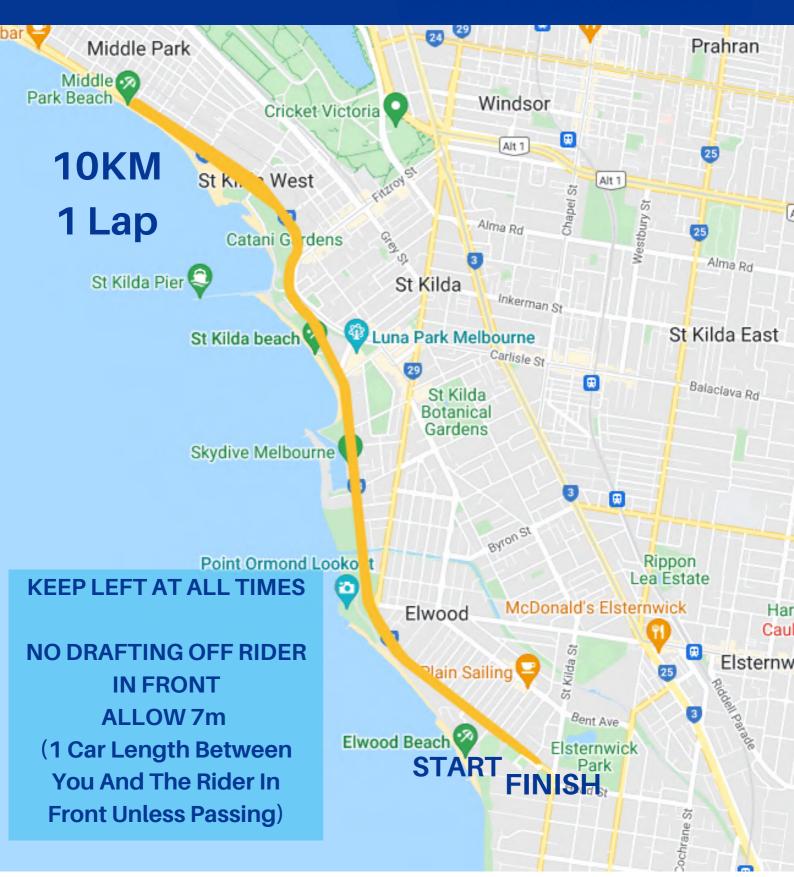

## **RIDE 10KM**

#### **RACE RULES**

- Don't discard swim cap prior to transition.
- You must have a shirt on during the cycle and run leg.
- No MP3 Players are to be used during the event, no earphones & music are permitted on the course.
- No drafting allowed (space yourself 1 car length behind the cyclist in front unless overtaking). Check out the video on drafting rules from AusTriathlon here.