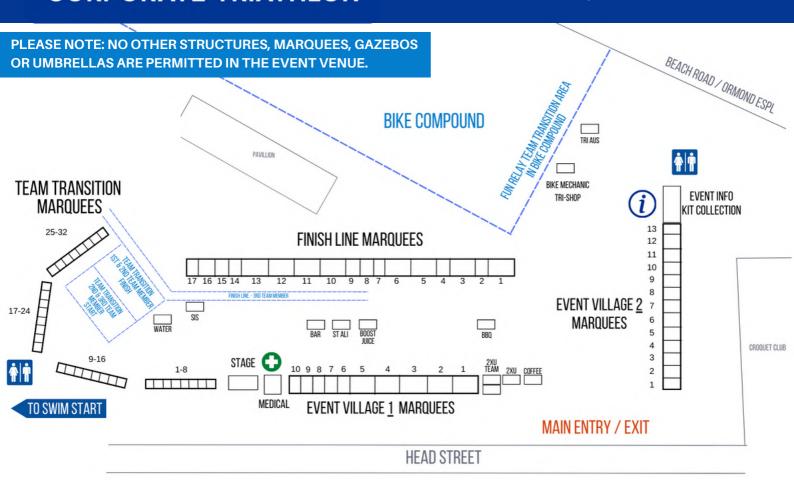

# **COMPANY MARQUEES**

| Event Village 1 | Team name                                | Team Transition | Team name                              | Finish Line | Team name                                        |  |
|-----------------|------------------------------------------|-----------------|----------------------------------------|-------------|--------------------------------------------------|--|
| 1               | TSA Management                           | 1               | ACOR Consultants                       | 1           | Kapitol Group                                    |  |
| 2               | ADCO Group                               | 2               | Alchemy Construct                      | 2           | Cobild                                           |  |
| 3               | Ironside                                 | 3               | Allens                                 | 3           | Netwealth                                        |  |
| 4               | Octopus Investments                      | 4               | Ampol & Future Energy                  | 4           | Donald Cant Watts Corke                          |  |
| 5               | AGL                                      | 5               | Architectus                            | 5           | RSM Australia                                    |  |
| 6               | KPMG                                     | 6               | Arup                                   | 6           | Texco Construction                               |  |
| 7               | Multiplex                                | 7               | Australia Pacific Airports Corporation | 7           | BildGroup                                        |  |
| 8               | adidas                                   | 8               | Brix Property Group                    | 8           | Building Engineering                             |  |
| 9               | MECCA                                    | 9               | BROMPTON CONSTRUCTION                  | 9           | Chen Foods                                       |  |
| 10              | M80 Ring Road Project                    | 10              | Cera Stribley                          | 10          | Mondelez                                         |  |
|                 | 2XU                                      |                 | Dennis Family Corporation              |             | Salta Properties + CBP                           |  |
|                 |                                          | 12              | FMD Financial                          | 12          | NHP Electrical Engineering                       |  |
|                 |                                          | 13              | Hamton                                 | 13          | GHD                                              |  |
|                 |                                          | 14              | Hays Recruitment                       | 14          | Lowe Living                                      |  |
|                 |                                          | 15              | Hunter Mason                           | 15          | Reece                                            |  |
| Event Village 2 | Team name                                | 16              | Jardon Group                           | 16          | Hacer Group                                      |  |
| 1               | Ratio Consultants                        | 17              | Mazda Australia                        | 17          | Westwoods Electrical                             |  |
| 2               | HFW                                      | 18              | McCormick Foods                        |             |                                                  |  |
| 3               | Beach Energy                             | 19              | Mercedes-Benz Australia                |             |                                                  |  |
| 4               | Rural City of Wangaratta                 | 20              | Nova Systems                           |             |                                                  |  |
| 5               | Akambo Financial Group & First Financial | 21              | Ontoit                                 |             | CATERING:                                        |  |
| 6               | Fast Labour Hire                         | 22              | Our Community                          |             |                                                  |  |
| 7               | Henny Pty Ltd                            | 23              | Pitcher Partners                       | PLE         | EASE NOTE ANY                                    |  |
| 8               | ADP Consulting Engineering               | 24              | Positive Electrics                     |             | PREORDERED                                       |  |
| 9               | ExxonMobil                               | 25              | RMBL Investments                       |             | CATERING WILL<br>BE AVAILABLE IN<br>YOUR MARQUEE |  |
|                 | Lander & Rogers                          | 26              | SCHOTT MINIFAB                         |             |                                                  |  |
| 11              | Mitsui & Co. (Australia)                 | 27              | Six Degrees Executive                  |             |                                                  |  |
| 12              | Tract                                    | 28              | The Knight                             |             |                                                  |  |
| 13              | IRONMAN                                  | 29              | Urbis                                  | FR          | FROM 5:30AM ON                                   |  |
|                 |                                          | 30              | Viva Energy                            |             | EVENT DAY                                        |  |
|                 |                                          |                 |                                        |             |                                                  |  |

31 Watson Young Architects

32 O2 Events