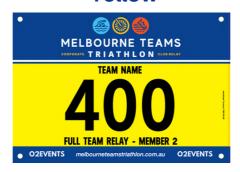

## **FULL RELAY**

#### **INSTRUCTIONS**

3 full triathlons one after another to post a total team time Swim 400m | Bike 10km | Run 4km

## MEMBER 2 Yellow

#### WHAT'S IN YOUR RACE KIT?

| For access into the bike compound.                    |
|-------------------------------------------------------|
| Team Member 1 please start according to the cap       |
| colour in the wave start list.                        |
| To be worn facing the front on run leg. Use Race      |
| Belt to attach to waist after finishing bike leg.     |
| Attach to Helmet and Bike before checking them        |
| into Bike Compound. (Please ensure your helmet is     |
| on your head to demonstrate fit, and the straps       |
| done up when checking bike in).                       |
| To be worn on the left ankle during the entirety of   |
| the event, passing it from Team Member 1, to 2, to 3. |
|                                                       |