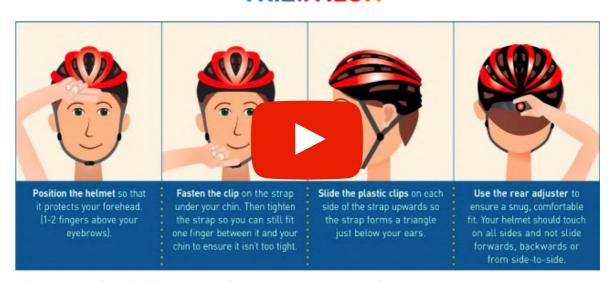

ourne Teams Corporate Triathlon Grassrootz fundraising page <a href="https://example.com/here">here</a>. Once you have created an account and picked your charity, you can then share your fundraising page with your team, work colleagues, loved ones and corporate network to start fundraising! With a long list of charities for you to choose from, you can now compete with other teams/competitors on and off the course.

Tip: Company Co-Ordinator's can set up one page for all their team members to share OR individuals can set up their own pages for a cause.

## HELPFUL VIDEOS

## TRI-ALLIANCE



Triathlon Transition Set Up with Erin Densham



Tri Alliance Race Tips - Knowing Your Race Day Kit



**Bike Rules for Triathlon Racing** 



Tri Alliance Basic Triathlon Bike Tips

#### AUS TRIATHLON



#### **HOW TO CORRECTLY FIT YOUR BIKE HELMET**



## ENGINE

#### **BULLET GOGGLES**

- Compact design for racing and training for both surf and pool.
  - ₹ Built for speed, comfort and style.
- ₹ Liquid silicone rim ensures softness & suction.

**SHOP TODAY** 



## **WAVE STARTS**

#### **FULL RELAY - TEAM MEMBER 1 START**

| Wave #                                                  | Wave 1 + MM:SS | Swim Cap Colour / Print |
|---------------------------------------------------------|----------------|-------------------------|
| 1 - 8:00am                                              | 00:00          | Red / White             |
| 2                                                       | 03:00          | Fluro Pink / White      |
| 3