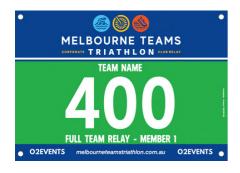

## **FULL RELAY**

#### **INSTRUCTIONS**

3 full triathlons one after another to post a total team time Swim 400m | Bike 10km | Run 4km

## MEMBER 1 Green

#### WHAT'S IN YOUR RACE KIT?

| For access into the bike compound.                    |
|-------------------------------------------------------|
| Team Member 1 please start according to the cap       |
| colour in the wave start list.                        |
| To be worn facing the front on run leg. Use Race      |
| Belt to attach to waist after finishing bike leg.     |
| Attach to Helmet and Bike before checking them        |
| into Bike Compound. (Please ensure your helmet is     |
| on your head to demonstrate fit, and the straps       |
| done up when checking bike in).                       |
| To be worn on the left ankle during the entirety of   |
| the event, passing it from Team Member 1, to 2, to 3. |
|                                                       |