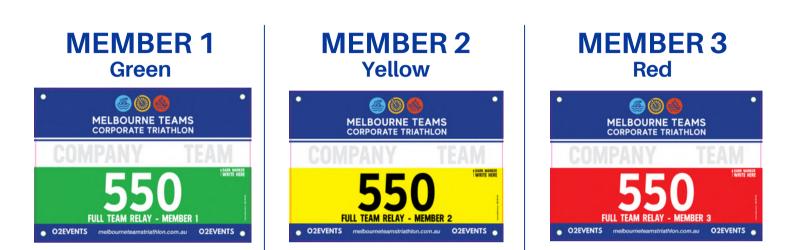

## FULL RELAY

#### INSTRUCTIONS

**3 full triathlons one after another to post a total team time** Swim 300m | Bike 10km | Run 4km

MEMBER 1

MEMBER 2

MEMBER 3

THE FINISHER

#### WHAT'S IN YOUR RACE KIT?

| 3 x Security Wristbands    | For access into the bike compound.                    |  |
|----------------------------|-------------------------------------------------------|--|
| 3 x Swimming Caps          | Team Member 1 please start according to the cap       |  |
|                            | colour in the wave start list.                        |  |
| 3 x Run Bib & Belt         | To be worn facing the front on run leg. Use Race      |  |
|                            | Belt to attach to waist after finishing bike leg.     |  |
| 3 x Bike & Helmet Stickers | Attach to Helmet and Bike before checking them        |  |
|                            | into Bike Compound. (Please ensure your helmet is     |  |
|                            | on your head to demonstrate fit, and the straps       |  |
|                            | done up when checking bike in).                       |  |
| 1 x Ankle Timing Band      | To be worn on the left ankle during the entirety of   |  |
|                            | the event, passing it from Team Member 1, to 2, to 3. |  |

The **changeover** occurs at **'Full Relay Team Transition',** where the team member who is finishing their run, hands over to the next swimmer.