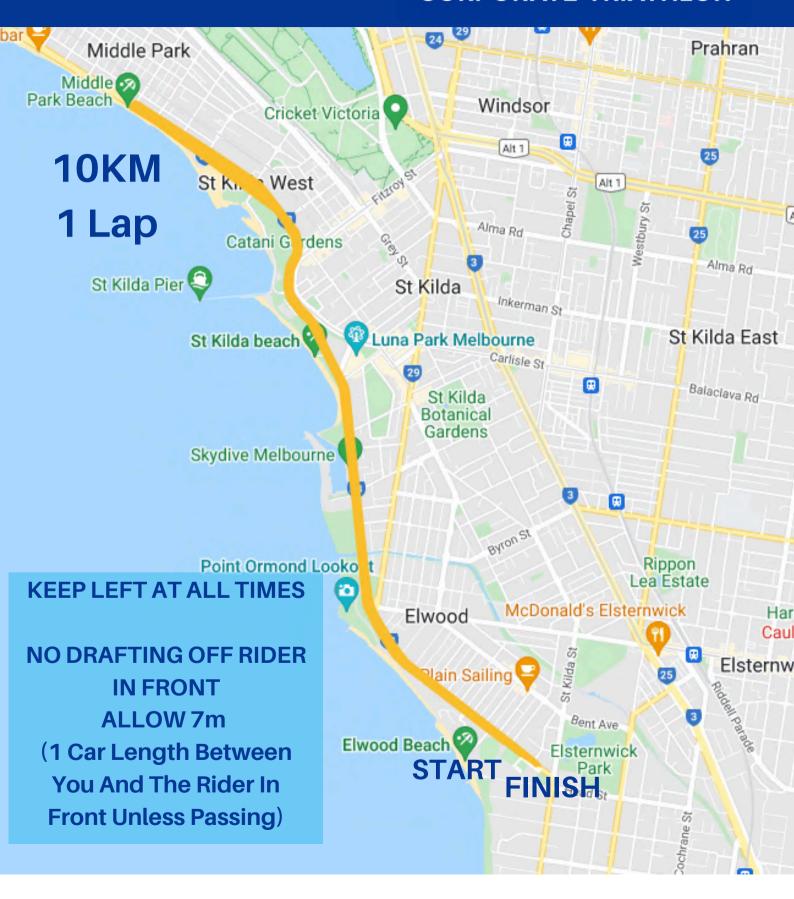

#### **RIDE 10KM**

#### **RACE RULES**

- Don't discard swim cap prior to transition.
- You must have a shirt on during the cycle and run leg.
- No MP3 Players are to be used during the event, no earphones & music are permitted on the course.
- No drafting allowed (space yourself 1 car length behind the cyclist in front unless overtaking). Check out the video on drafting rules from AusTriathlon <u>here</u>.