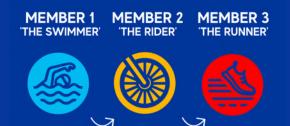

## FULL RELAY

#### INSTRUCTIONS

**3 full triathlons one after another to post a total team time** Swim 300m | Bike 10km | Run 4km

MEMBER 1

MEMBER 2

MEMBER 3

THE FINISHER