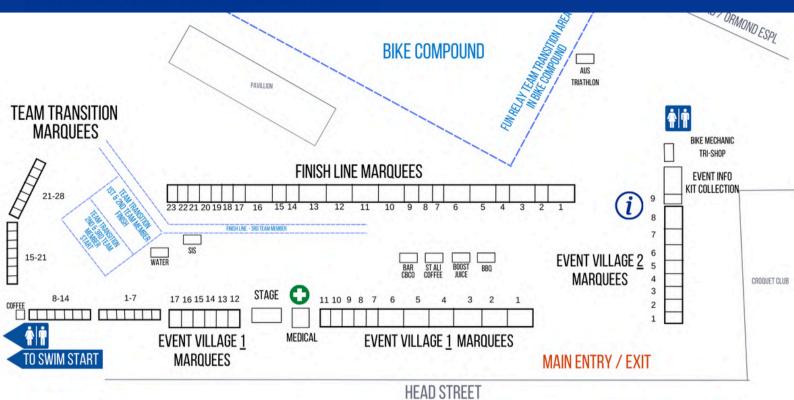

## COMPANY MARQUEES

| Event Village 1 | Team name                       | Team Transition | Team name                      | Finish Line | Team name                                            |
|-----------------|---------------------------------|-----------------|--------------------------------|-------------|------------------------------------------------------|
| 1               | Hunter Mason                    | 1               | The Knight                     | 1           | Holcim Australia                                     |
| 2               | TSA Riley                       | 2               | Brix Property Group            | 2           | Cobild                                               |
| 3               | Salto                           | 3               | Watson Young Architects        | 3           | Hacer                                                |
| 4               | Nelson Alexander Real Estate    | 4               | Dennis Family Corporation      | 4           | Westwoods Electrical                                 |
| 5               | AGL                             | 5               | Cera Stribley                  | 5           | Salta and Collin Biggers & Paisley                   |
| 6               | Reece                           | 6               | Ontoit                         | 6           | Texco Construction                                   |
| 7               | Lander & Rogers                 | 7               | RMBL Investments               | 7           | BILDGROUP                                            |
| 8               | Stockland                       | 8               | Lemon Baxter                   | 8           | Building Engineering                                 |
| 9               | Jardon Group                    | 9               | Newpol Construction            | 9           | Mr Chen's Damn Good Dumplings                        |
| 10              | ADP Consulting                  | 10              | Beach Energy                   | 10          | M80 Ring Road                                        |
| 11              | Fast Labour Hire                | 11              | Urbis                          | 11          | ExxonMobil                                           |
| 12              | ADCO Group                      | 12              | McCormick Foods                | 12          | NHP Electrical Engineering                           |
| 13              | Viva Energy Australia           | 13              | Jacobs                         | 13          | GHD                                                  |
| 14              | Thomson Geer                    | 14              | CARCRAM                        | 14          | POINT FORCE GROUP                                    |
| 15              | Tract                           | 15              | Our Community                  | 15          | HFW                                                  |
| 16              | MECCA                           | 16              | BIC Australia                  | 16          | ACCIONA                                              |
| 17              | Arup                            | 17              | 2Construct                     | 17          | Netwealth                                            |
| and the second  |                                 | 18              | Securitas                      | 18          | Kapitol Group                                        |
| Event Village 2 | Team name                       | 19              | Positive Electrics & Builtwise | 19          | Daniel Allison & Associates                          |
| 1               | Ratio Consultants               | 20              | Gadens                         | 20          | Coldflow Group                                       |
| 2               | Resolve Environmental           | 21              | TTW                            | 21          | Akambo FG, First Financial, Whittle&Skok & Accordius |
| 3               | Pitcher Partners                | 22              | Nova Systems                   | 22          | Donald Cant Watts Corke                              |
| 4               | Draeger Australia               | 23              | Hays                           | 23          | Ironside                                             |
| 5               | MULTIPLEX                       | 24              | ACOR Consultants               |             |                                                      |
| 6               | TIME & PLACE                    | 25              | ALCHEMY CONSTRUCT              |             |                                                      |
| 7               | Mitsui & Co.                    | 26              | Hamton                         |             |                                                      |
| 8               | Australian Red Cross Life Blood | 27              | FMD Financial                  |             |                                                      |
| 9               | Launch Housing                  | 28              | Colliers                       |             |                                                      |

## SPECTATOR POSITIONS