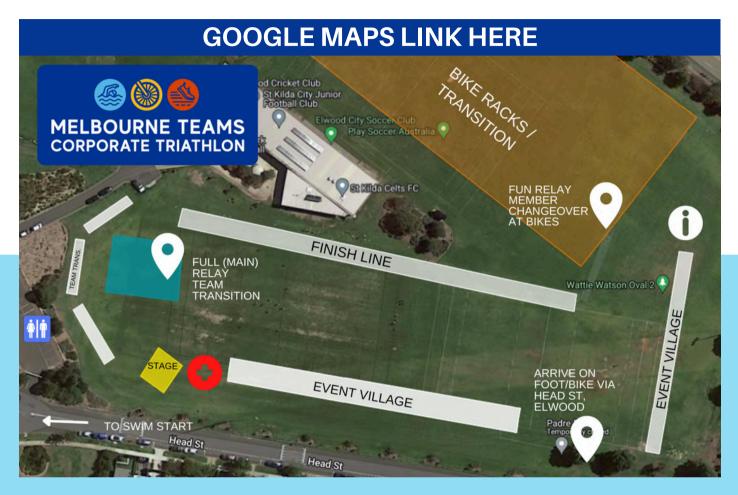

#### LOCATION: Head Reserve, Elwood Sporting Fields

#### TRANSPORT

We highly suggest that all competitors rideshare (carpool) or take public transport where possible, due to limited parking space and traffic congestion on race-day.

#### PARKING

There are several non-ticketed and ticketed parking areas around the venue.

Parking is available around <u>Elsternwick Park (New St)</u>, or at <u>St Kilda Triangle</u> where there will be a short bike ride to the event.

Alternatively, parking is around side streets, allow extra time to walk or ride to the event.