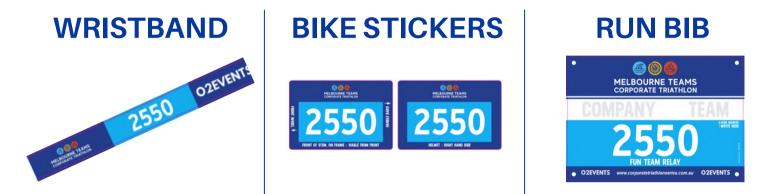

#### FUN RELAY INSTRUCTIONS

1 triathlon split between 2 or 3 members Swim 300m | Bike 10km | Run 4km

#### WHAT'S IN YOUR RACE KIT?

Swimmer 1 x Security Wristband to Access Bike Compound & 1 x Swim Cap

- Rider1 x Security Wristband & 1 x Bike and Helmet Stickers, to attach to<br/>Helmet and Bike before checking them into Bike Compound.<br/>(Please ensure your helmet is on your head to demonstrate fit, and<br/>the straps done up when checking bike in)
- Runner1 x Security Wristband & 1 x Run Bib & Race Belt.Use the Black Race Belt to attach to the waist for the Run Leg.

**1 x Ankle Timing Band** - To be worn on the left ankle during the entirety of the event. Passing this from Swimmer, to Rider, to Runner.

The changeover occurs at the bike rack position.