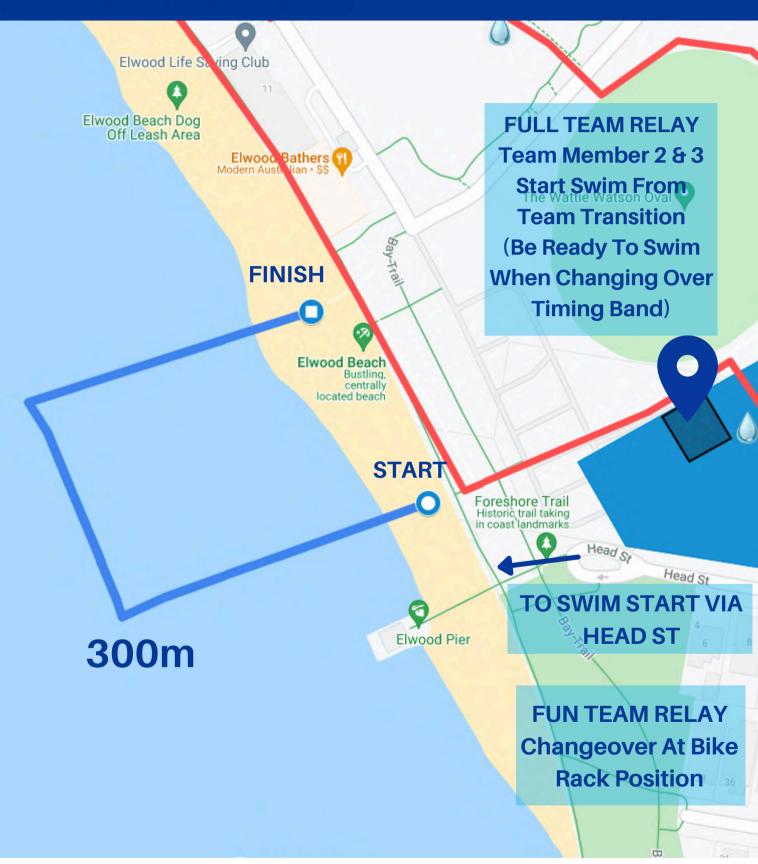

## FULL RELAY

#### INSTRUCTIONS

**3 full triathlons one after another to post a total team time** Swim 300m | Bike 10km | Run 4km

MEMBER 1

MEMBER 2

MEMBER 3

THE FINISHER

The **changeover** occurs at **'Full Relay Team Transition',** where the team member who is finishing their run, hands over to the next swimmer.

#### FUN RELAY INSTRUCTIONS

1 triathlon split between 2 or 3 members Swim 300m | Bike 10km | Run 4km

**1 x Ankle Timing Band** - To be worn on the left ankle during the entirety of the event. Passing this from Swimmer, to Rider, to Runner.

The changeover occurs at the bike rack position.

#### **SWIM 300M**